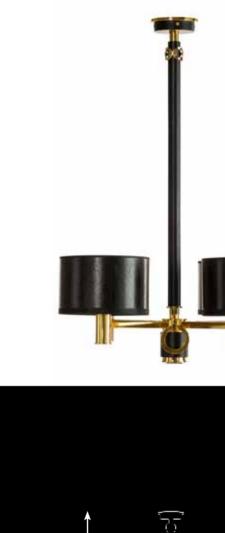

Itemnr:PA 830Model:Pendant Bronx 8 shadesMaterial:Casted BrassShade:5301 Stony Ground LinenSockets:8x E27 max. 60 Watt,<br/>2x GU 10 220V halogen<br/>spotlight max. 50 WattFinishes:-Dutch Silver<br/>-Canadian Gold<br/>-Smoked Brass<br/>-Retro Blond<br/>-Rose Gold