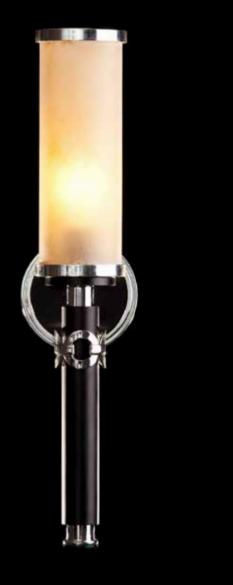

Itemnr: Model: Material: Casted brass Sockets: Finishes: -Dutch Silver

PA 801 Bronx wall-sconce E27 max. 60 Watt -Canadian Gold -Smoked Brass -Retro Blond

\* For images of the other finishes visit our website.