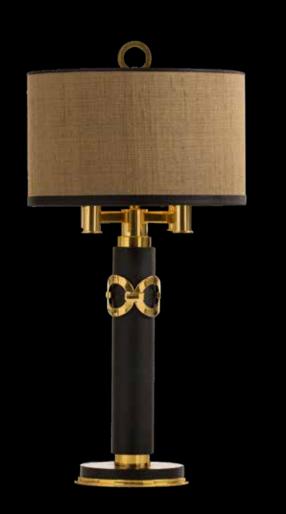

PA 809 Bronx table-lamp Material: Casted brass D186 Black Gold Silk Sockets: 4x E14 max. 40 Watt Finishes: -Dutch Silver -Canadian Gold -Smoked Brass -Retro Blond

Itemnr:PA 804Model:Bronx floor-lampMaterial:Casted brassShade:5301 Stony Ground LinenSockets:4x E14 max. 40 WattFinishes:-Dutch Silver-Canadian Gold-Smoked Brass-Retro Blond