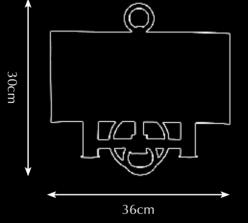

PA 802 Itemnr: Bronx wall-sconce Model: Material: Casted brass Shade: 8214 Saffron Black Sockets: 2x E14 max. 60 Watt Finishes: -Dutch Silver -Canadian Gold -Smoked Brass -Retro Blond

Itemnr: Model: Shade: