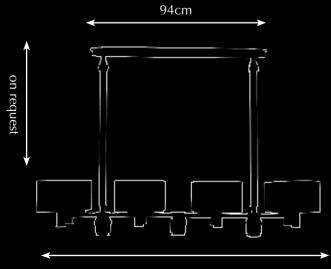

Itemnr:PA 830Model:Pendant Bronx 8 shadesMaterial:Casted BrassShade:5301 Stony Ground LinenSockets:8x E27 max. 60 Watt,<br/>2x GU 10 220V halogen<br/>spotlight max. 50 WattFinishes:-Dutch Silver<br/>-Canadian Gold<br/>-Smoked Brass<br/>-Retro Blond<br/>-Rose Gold