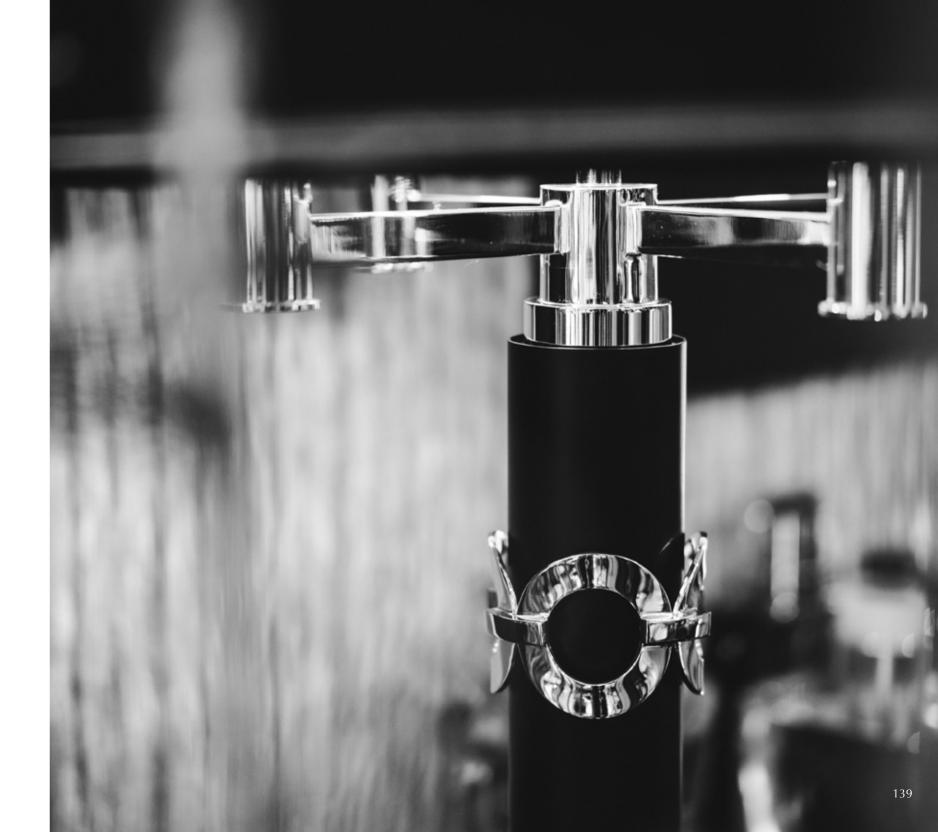

## Bronx

The Bronx series exemplifies lighting with an international radiance. The Pieter Adam logo, circular interconnecting links, returns frequently within these series. These rings are very recognizable and give this series its own identity.

The Bronx style resembles the Art Deco looks. In the late 19th and early 20th century, the Art Deco workmanship was highly valued and appreciated. Also for this series, a lot of patience and expertise is demanded from our bronze founders. A laborious process, recurring in for example the separate moulding of each ring, which is subsequently melted onto the connecting piece. Polished, silver/gold plated and varnished, each piece is made with the utmost attention to perfection.