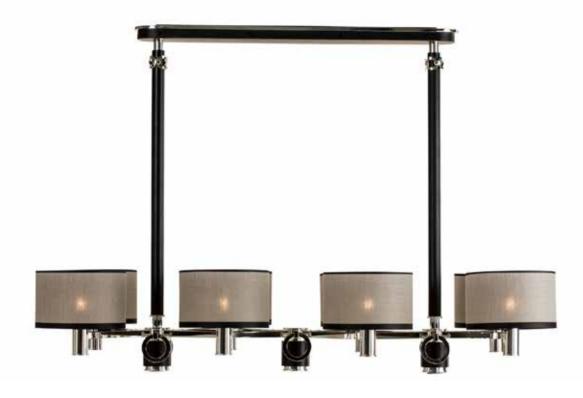

Itemnr:PA 830Model:Pendant Bronx 8 shadesMaterial:Casted BrassShade:5301 Stony Ground LinenSockets:8x E27 max. 60 Watt,<br/>2x GU 10 220V halogen<br/>spotlight max. 50 WattFinishes:-Dutch Silver<br/>-Canadian Gold<br/>-Smoked Brass<br/>-Retro Blond<br/>-Rose Gold