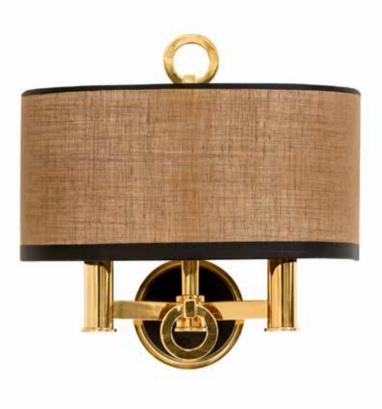

PA 802 Itemnr: Bronx wall-sconce Model: Material: Casted brass Shade: 8214 Saffron Black Sockets: 2x E14 max. 60 Watt Finishes: -Dutch Silver -Canadian Gold -Smoked Brass -Retro Blond

Itemnr: Model: Shade: