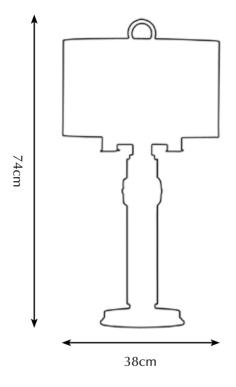

PA 809 Bronx table-lamp Material: Casted brass D186 Black Gold Silk Sockets: 4x E14 max. 40 Watt Finishes: -Dutch Silver -Canadian Gold -Smoked Brass -Retro Blond

Itemnr:PA 804Model:Bronx floor-lampMaterial:Casted brassShade:5301 Stony Ground LinenSockets:4x E14 max. 40 WattFinishes:-Dutch Silver-Canadian Gold-Smoked Brass-Retro Blond