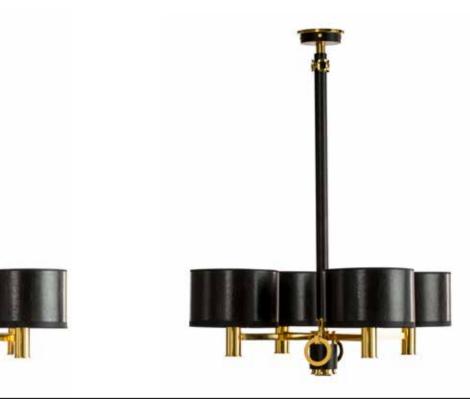

\* For images of the other finishes visit our website.

65cm

| Itemnr:   | PA 831                    |
|-----------|---------------------------|
| Model:    | Pendant Bronx 4 shades    |
| Material: | Casted Brass              |
| Shade:    | 8273 Cracked Glossy Black |
| Sockets:  | 4x E27 max. 60 Watt,      |
|           | 1x GU 10 220V halogen     |
|           | spotlight max. 50 Watt    |
| Finishes: | -Dutch Silver             |
|           | -Canadian Gold            |
|           | -Smoked Brass             |
|           | -Retro Blond              |
|           | -Rose Gold                |