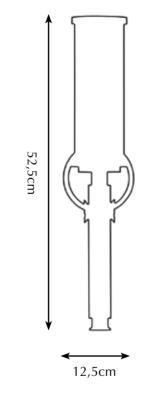

Itemnr: Model: Material: Casted brass Sockets: Finishes: -Dutch Silver

PA 801 Bronx wall-sconce E27 max. 60 Watt -Canadian Gold -Smoked Brass -Retro Blond

\* For images of the other finishes visit our website.