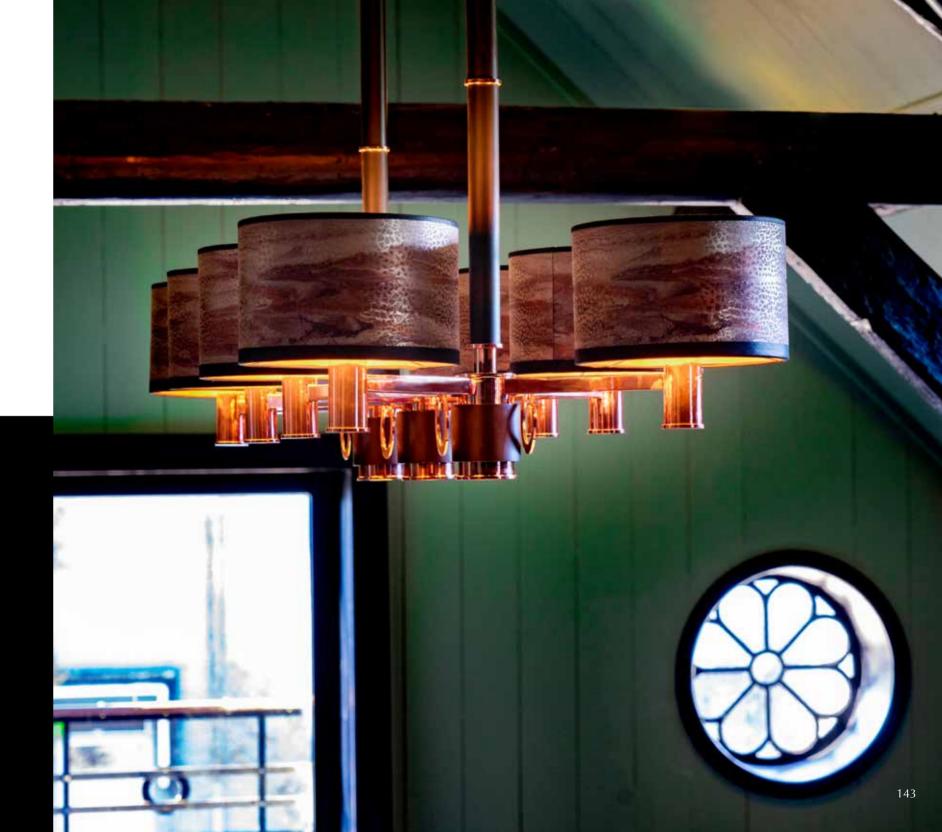

Itemnr:PA 830Model:Pendant Bronx 8 shadesMaterial:Casted BrassShade:5301 Stony Ground LinenSockets:8x E27 max. 60 Watt,<br/>2x GU 10 220V halogen<br/>spotlight max. 50 WattFinishes:-Dutch Silver<br/>-Canadian Gold<br/>-Smoked Brass<br/>-Retro Blond<br/>-Rose Gold