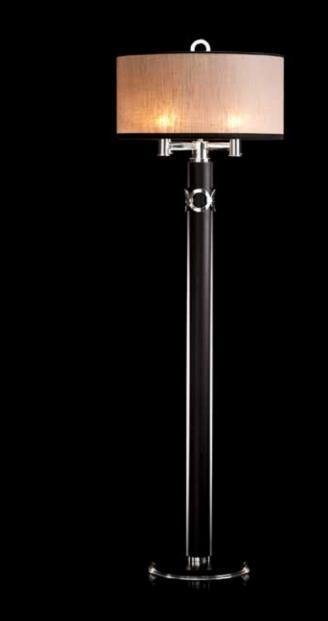

PA 809 Bronx table-lamp Material: Casted brass D186 Black Gold Silk Sockets: 4x E14 max. 40 Watt Finishes: -Dutch Silver -Canadian Gold -Smoked Brass -Retro Blond

Itemnr:PA 804Model:Bronx floor-lampMaterial:Casted brassShade:5301 Stony Ground LinenSockets:4x E14 max. 40 WattFinishes:-Dutch Silver-Canadian Gold-Smoked Brass-Retro Blond