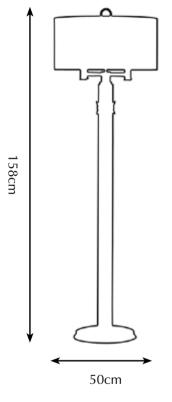

PA 809 Bronx table-lamp Material: Casted brass D186 Black Gold Silk Sockets: 4x E14 max. 40 Watt Finishes: -Dutch Silver -Canadian Gold -Smoked Brass -Retro Blond

Itemnr:PA 804Model:Bronx floor-lampMaterial:Casted brassShade:5301 Stony Ground LinenSockets:4x E14 max. 40 WattFinishes:-Dutch Silver-Canadian Gold-Smoked Brass-Retro Blond